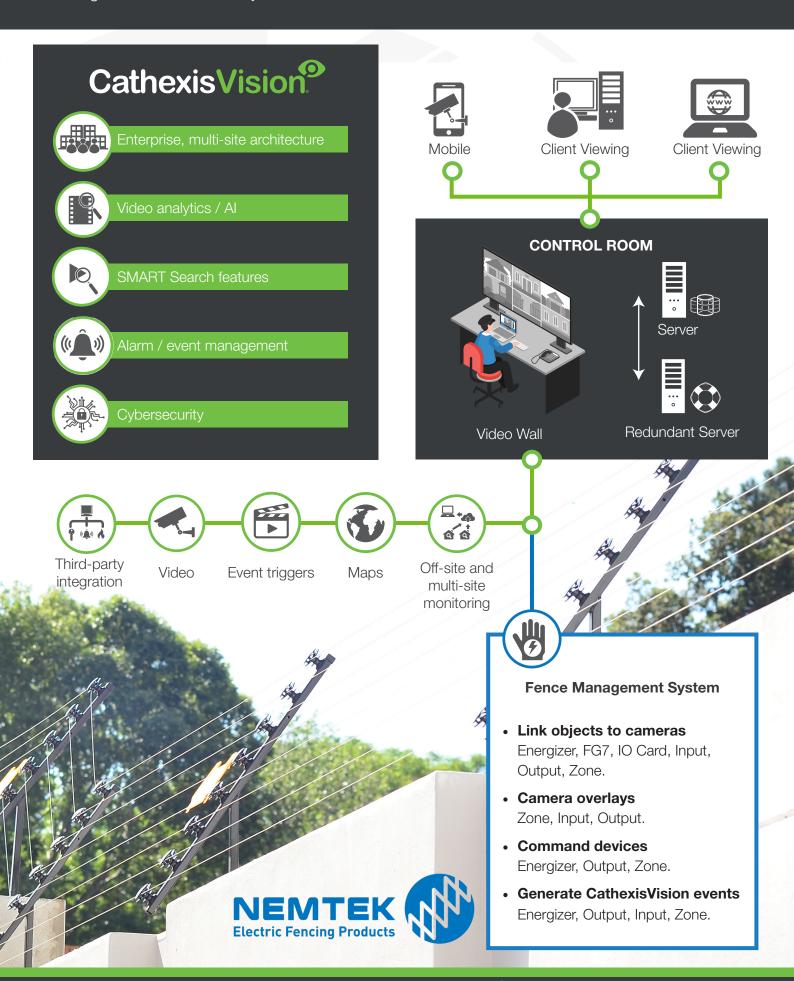

## NEMTEK ELECTRIC FENCE SYSTEM INTEGRATION

CathexisVision's integration with Nemtek Electric Fences allows clients to **manage electric fences** and **video footage** from one seamless interface.

Nemtek has been an innovative, reliable force in the electric fence industry for over 30 years. Manufacturing a full range of energizers and fencing hardware,

Nemtek provides security fencing for agricultural animal management, as well as and industrial, commercial and residential properties.

This powerful integration streamlines management of security systems by controlling outputs or zones automatically when events are detected by **CathexisVision's intelligent video analytics**. Fence events are saved and stored on our user-friendly **database**, together with associated video footage.

## **INTEGRATION CAPABILITIES**

- Monitor CCTV and fences on a single system which provides video verification of fence events.
- Search and filter the database to find access control events and associated video footage.
- Generate reports in CathexisVision on data received from the fence system.
- Add device to a site map.
- Create unique actions triggered by fence events, such as:
  - Record or control cameras
  - Send event info to local or off-site control rooms
  - Send email or SMS notifications
  - Play audio clips

## Integrated VMS and Fence Management Solution

Enhancing control room efficiency and effectiveness.